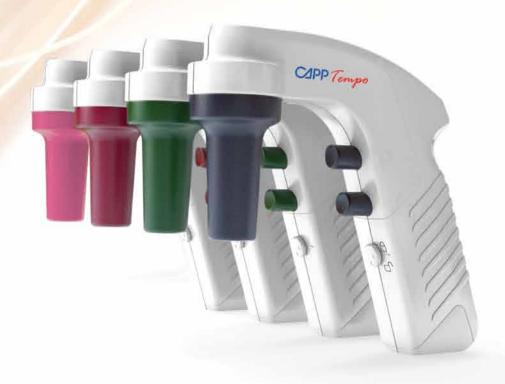

The Capp Tempo pipette controller has revolutionary features that separate it from other pipette controllers. The Capp Tempo has an LED display for ultimate user friendliness and the patented Electronic Break System (EBS). The LED display gives the user relevant information about aspiration speed, dispense speed and battery life. The EBS is unique to Capp Tempo and allows users to pipette at maximum speed without compromising accuracy. The Capp Tempo is loaded with features in a stylish Danish design and is available in four color choices. The charging stand and wall holder are included in the box with the Capp Tempo pipette controller. Capp Tempo gives you everything you need to accomplish your goals.

# Capp Tempo

| Cat No. | Description      |  |
|---------|------------------|--|
| T100-B  | CappTempo Blue   |  |
| T100-G  | CappTempo Green  |  |
| T100-R  | CappTempo Red    |  |
| T100-V  | CappTempo Violet |  |