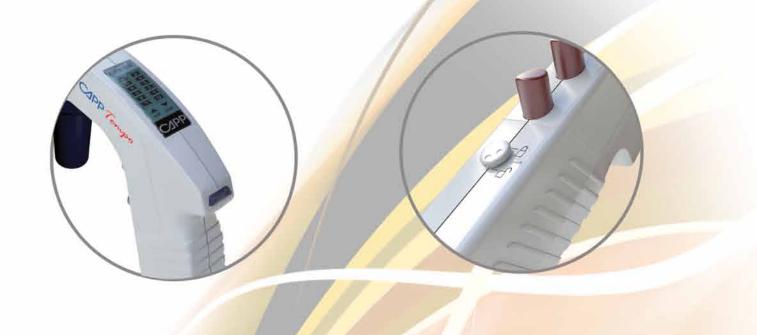

#### LED Display

Display shows aspiration and dispense speeds Displays Remaining battery life and flashes when power is low Display turns-off after 20 seconds of non-use to conserve battery

#### Electronic Break System (EBS)

EBS maximizes speed and precision Apply EBS to slow down at the last second to dial in the most accurate volume Press EBS a second time to return to max speed